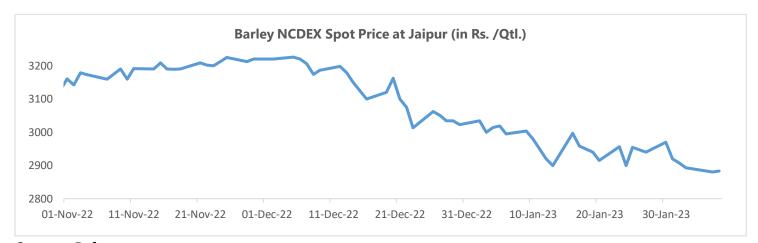

### NCDEX Spot price in Jaipur (in INR /Qtl.):

| Date       | Price |
|------------|-------|
| 08-02-2023 | 2892  |

<sup>\*\*</sup>The information contained herein is of a general nature and is not intended to address the circumstances of any particular individual or entity. Although we endeavor to provide accurate and timely information, there can be no guarantee that such information is accurate as of the date it is received or that it will continue to be accurate in the future. No one should act on such information without appropriate professional advice after a thorough examination of the particular situation

| 07-02-2023 | 2884 |
|------------|------|
| 06-02-2023 | 2880 |
| 03-02-2023 | 2890 |
| 02-02-2023 | 2893 |