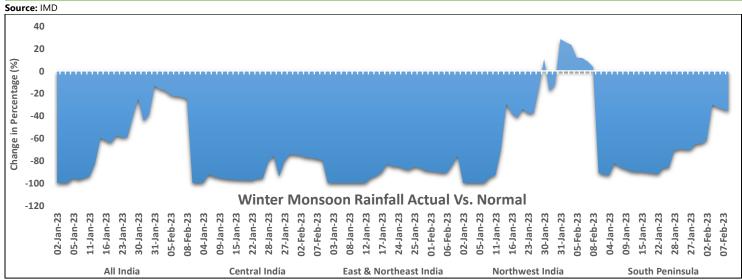

### India Weather Updates: Winter-Monsoon Rainfall (in mm) from 01st Jan 2023 to 8th Feb 2023:

| Region                 | Actual | Normal | % Departure from Long Period Average |
|------------------------|--------|--------|--------------------------------------|
| All India              | 16.8   | 22.4   | -25                                  |
| East & Northeast India | 5.9    | 24.3   | -76                                  |
| Northwest India        | 45.5   | 44     | 3                                    |
| Central India          | 1.9    | 9.3    | -80                                  |
| South Peninsula        | 6      | 9.4    | -36                                  |