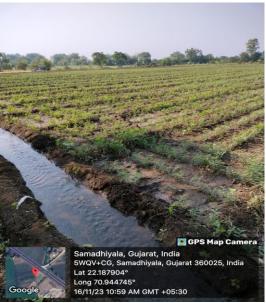

28 |
| f.                      | Sowing Trend: District-Wise:        | 28 |
| 3.                      | Scenario Analysis:                  | 33 |
| 4.                      | Scope of Work:                      | 35 |
| a.                      | Location Scoping:                   | 36 |
| b.                      | Sample Size & Distribution:         | 37 |
| c.                      | Deliverables:                       | 37 |
| Αb                      | out Us:                             | 38 |
| Commodities - We Track: |                                     | 39 |
| Sei                     | Services - We Offer:                |    |
| Contact Us              |                                     | 40 |

## c. Survey Field Images:

### **Ground Truthing | Few Farm & Crop Snapshots**









### a. Location Scoping:

#### **Chana Growing Districts in Map:**

- Saurashtra: Around 72% of states total planted under the region.
- Middle Gujarat: Around 14% coverage in Ahmadabad, Dahod, Mahisagar districts
- North Gujarat: Around 6% coverage in Patan and Aravalli districts
- In south Gujarat: Dang districts witnessed 2-3% crop



### **About Us:**

#### **Agnomics Analytics Lab Pvt Ltd**



"Setting The Global Reference Standard"

An Information driven decision-making platform to Indian Agriculture

#### A Holding Company of McDonald Pelz Global Commodities Pvt Ltd



**McDonald Pelz Global Commodities LLC** facilitates transactions across the Cash Grain, Oilseed, and Renewable Energy Supply Chains. We strive to serve our customers' needs for information and timely analysis,