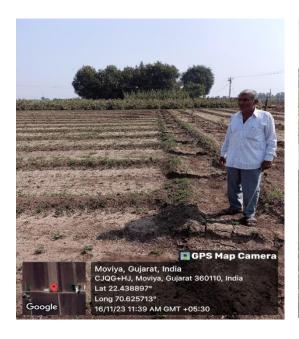

| 28 |
| f.                      | Sowing Trend: District-Wise:        | 28 |
| 3.                      | Scenario Analysis:                  | 33 |
| 4.                      | Scope of Work:                      | 35 |
| a.                      | Location Scoping:                   | 36 |
| b.                      | Sample Size & Distribution:         | 37 |
| c.                      | Deliverables:                       | 37 |
| Αb                      | out Us:                             | 38 |
| Commodities - We Track: |                                     | 39 |
| Sei                     | Services - We Offer:                |    |
| Contact Us              |                                     | 40 |

## c. Survey Field Images:

### **Ground Truthing | Few Farm & Crop Snapshots**









### a. Location Scoping:

#### **Chana Growing Districts in Map:**

- Saurashtra: Around 72% of states total planted under the region.
- Middle Gujarat: Around 14% coverage in Ahmadabad, Dahod, Mahisagar districts
- North Gujarat: Around 6% coverage in Patan and Aravalli districts
- In south Gujarat: Dang districts witnessed 2-3% crop



### **About Us:**

#### **Agnomics Analytics Lab Pvt Ltd**



"Setting The Global Reference Standard"

An Information driven decision-making platform to Indian Agriculture

#### A Holding Company of McDonald Pelz Global Commodities Pvt Ltd



**McDonald Pelz Global Commodities LLC** facilitates transactions across the Cash Grain, Oilseed, and Renewable Energy Supply Chains. We strive to serve our customers' needs for information and timely analysis