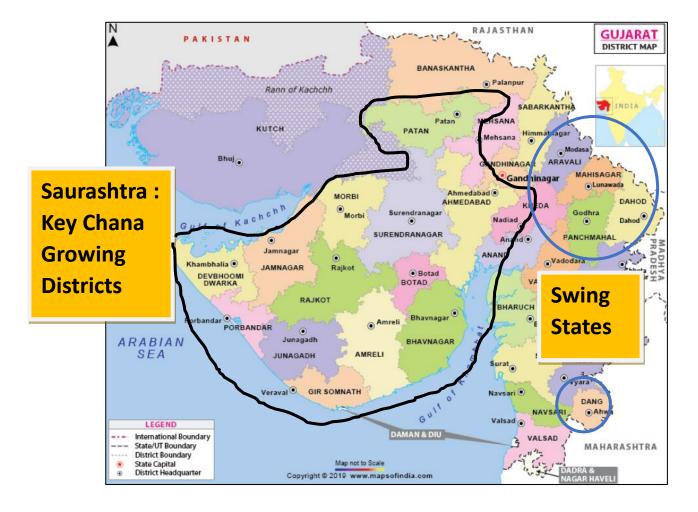

### a. Location Scoping:

#### **Chana Growing Districts in Map:**

- Saurashtra: Around 72% of states total planted under the region.
- Middle Gujarat: Around 14% coverage in Ahmadabad, Dahod, Mahisagar districts
- North Gujarat: Around 6% coverage in Patan and Aravalli districts
- In south Gujarat: Dang districts witnessed 2-3% crop