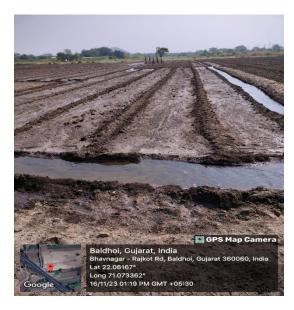

8 |
| f.                      | Sowing Trend: District-Wise:        | 28 |
| 3.                      | Scenario Analysis:                  | 33 |
| 4.                      | Scope of Work:                      | 35 |
| a.                      | Location Scoping:                   | 36 |
| b.                      | Sample Size & Distribution:         | 37 |
| c.                      | Deliverables:                       | 37 |
| Αb                      | out Us:                             | 38 |
| Commodities - We Track: |                                     | 39 |
| Sei                     | Services - We Offer:                |    |
| Contact Us              |                                     | 40 |

## c. Survey Field Images:

### **Ground Truthing | Few Farm & Crop Snapshots**









### a. Location Scoping:

#### **Chana Growing Districts in Map:**

- Saurashtra: Around 72% of states total planted under the region.
- Middle Gujarat: Around 14% coverage in Ahmadabad, Dahod, Mahisagar districts
- North Gujarat: Around 6% coverage in Patan and Aravalli districts
- In south Gujarat: Dang districts witnessed 2-3% crop



### **About Us:**

#### **Agnomics Analytics Lab Pvt Ltd**



"Setting The Global Reference Standard"

An Information driven decision-making platform to Indian Agriculture

#### A Holding Company of McDonald Pelz Global Commodities Pvt Ltd



**McDonald Pelz Global Commodities LLC** facilitates transactions across the Cash Grain, Oilseed, and Renewable Energy Supply Chains. We strive to serve our customers' needs for information and timely analysis, wo