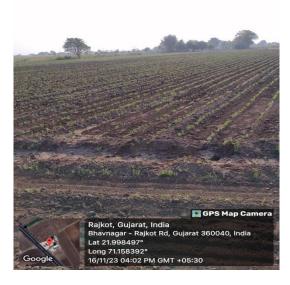

|
| f.                      | Sowing Trend: District-Wise:        | 28 |
| 3.                      | Scenario Analysis:                  | 33 |
| 4.                      | Scope of Work:                      | 35 |
| a.                      | Location Scoping:                   | 36 |
| b.                      | Sample Size & Distribution:         | 37 |
| c.                      | Deliverables:                       | 37 |
| Αb                      | out Us:                             | 38 |
| Commodities - We Track: |                                     | 39 |
| Sei                     | Services - We Offer:                |    |
| Contact Us              |                                     | 40 |

## c. Survey Field Images:

### **Ground Truthing | Few Farm & Crop Snapshots**









### a. Location Scoping:

#### **Chana Growing Districts in Map:**

- Saurashtra: Around 72% of states total planted under the region.
- Middle Gujarat: Around 14% coverage in Ahmadabad, Dahod, Mahisagar districts
- North Gujarat: Around 6% coverage in Patan and Aravalli districts
- In south Gujarat: Dang districts witnessed 2-3% crop



### **About Us:**

#### **Agnomics Analytics Lab Pvt Ltd**



"Setting The Global Reference Standard"

An Information driven decision-making platform to Indian Agriculture

#### A Holding Company of McDonald Pelz Global Commodities Pvt Ltd



**McDonald Pelz Global Commodities LLC** facilitates transactions across the Cash Grain, Oilseed, and Renewable Energy Supply Chains. We strive to serve our customers' needs for information and timely analysis, work